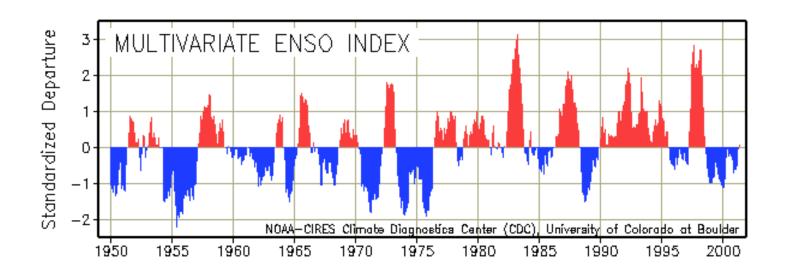

## Time Series for El Niño (red) and La Niña (blue)

Before 1976 more blue than red; after 1976 more red than blue.

Red : El Nino Blue: La Nina